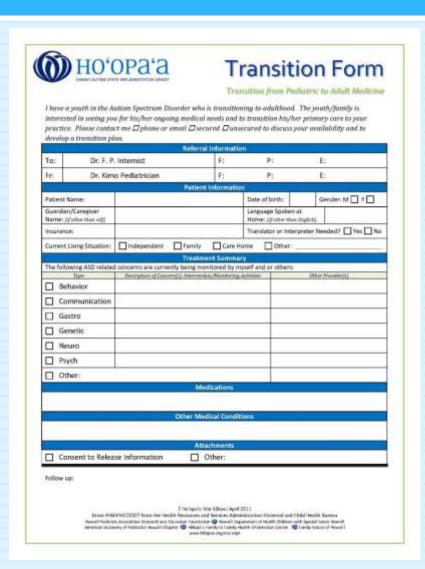

#### Transition Referral Form

Identifies Minimum
Dataset to Begin
Discussion with
Potential PCP