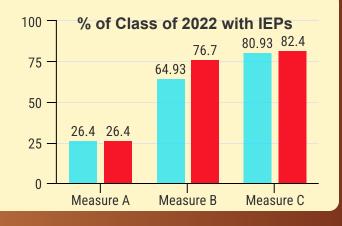

### Class of 2022 Post-school Outcomes

The only area in the most recent post-school outcomes survey for Class of 2022 students with IEPs that fell significantly short of its target was Measure B. This suggests that fewer students were competitively employed within one year of leaving high school than was anticipated.