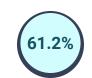

#### How data is collected:

Hawaii teachers collect the data through a <u>post-school outcomes</u> <u>survey</u> by contacting former students one year after leaving high school.

Class of 2022 Response Rate